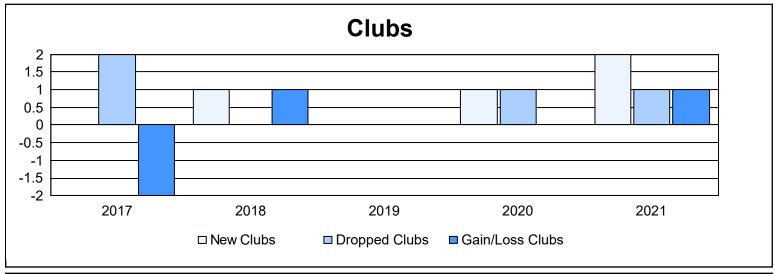

District 33 S

As of June 2021 Cumulative

| Year      | New<br>Clubs | Dropped<br>Clubs | Gain/<br>Loss<br>Clubs | New<br>Members | Charter<br>Members | Reinstate<br>Members | Transfer<br>Members | Total<br>Member<br>Added | Total<br>Members<br>Dropped | Gain/<br>Loss<br>Members |
|-----------|--------------|------------------|------------------------|----------------|--------------------|----------------------|---------------------|--------------------------|-----------------------------|--------------------------|
| 2016-2017 | 0            | 2                | -2                     | 137            | 1                  | 13                   | 12                  | 163                      | 176                         | -13                      |
| 2017-2018 | 1            | 0                | 1                      | 157            | 23                 | 6                    | 10                  | 196                      | 191                         | 5                        |
| 2018-2019 | 0            | 0                | 0                      | 148            | 2                  | 4                    | 13                  | 167                      | 211                         | -44                      |
| 2019-2020 | 1            | 1                | 0                      | 103            | 27                 | 2                    | 8                   | 140                      | 206                         | -66                      |
| 2020-2021 | 2            | 1                | 1                      | 102            | 56                 | 15                   | 10                  | 183                      | 182                         | 1                        |
| Average   | 1            | 1                | 0                      | 129            | 22                 | 8                    | 11                  | 170                      | 193                         | -23                      |